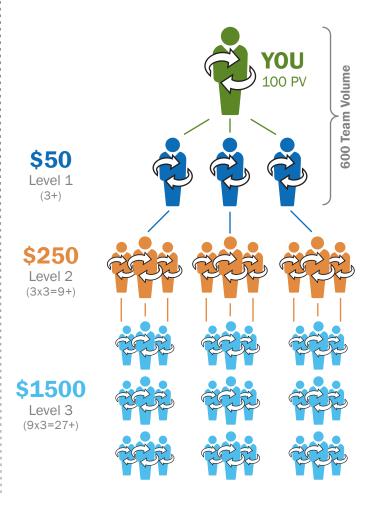

## **Power of 3™ Bonus** (Paid Monthly)

Wellness Advocates earn 25 percent profit on purchases made by their Retail Customers.

**Retail Profits 25%** 

Loyalty Rewards Key Loyalty Reward

Order above 100

No Loyalty Reward Order

See the Power of 3 details page for a complete description of rules and requirements.

<sup>\*</sup> Must be qualifying as a Wellness Advocate to receive these bonuses.