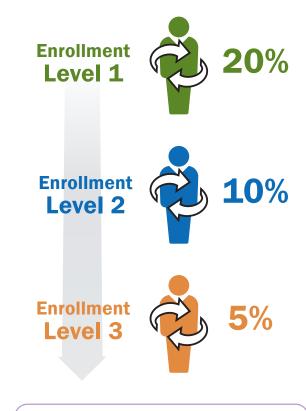

### **Preferred Member Sponsor Bonus**

Wellness Advocates earn 15 percent on the PV from purchases made by Preferred Members.

Paid on a new enrollee's PV for their first 60 days. Each enroller must have a 100 PV Loyalty Rewards order template to participate.